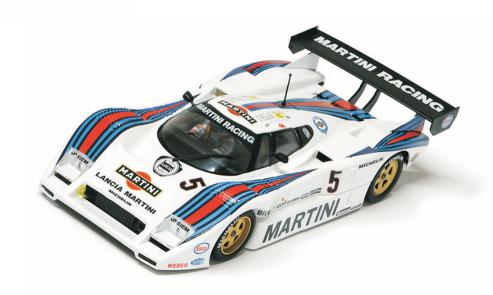

## Lancia LC2/85

The last version of LC2 was raced as a factory car in the late '85 and in the early '86; when Lancia Martini abandoned Endurance races, the car was raced by privateers till 1991. The 1985 Spa 1000 kilometers was the only victory of LC2 in a World Championship for Makes race. The car number 5 was driven by Mauro Baldi. Bob Wollek and Riccardo Patrese.

The LC2 was created by Lancia to race in the Sport-Prototype category, according to the Group C regulations. It was engaged for the first time in 1983.

Designed by Dallara, it was powered by a Ferrari engine, with head derived from 288 GTO; eletronics was highly advanced for that time. The engine was a 3 liters V8 90°, liquid-cooled, with two turbochargers, that could work at a maximum pressure of 3 bars; the four valves per cylinder were driven by double over head camshaft. The maximum power was 840 hp at 7000 rpm. Both Hewland, 5 gears. The wheels diameter was 15 inches at the front and 17 at the rear.