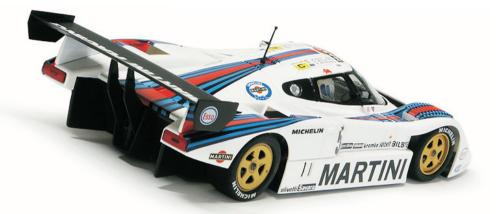

## Lancia LC2/85

The last version of LC2 was raced as a factory car in the late '85 and in the early '86; when Lancia Martini abandoned Endurance races, the car was raced by privateers till 1991. The 1985 Spa 1000 kilometers was the only victory of LC2 in a World Championship for Makes race. The car number 5 was driven by Mauro Baldi. Bob Wollek and Riccardo Patrese.

The LC2 was created by Lancia to race in the Sport-Prototype category, according to the Group C regulations. It was engaged for the first time in 1983.

Designed by Dallara, it was powered by a Ferrari engine, with head derived from 288 GTO; eletronics was highly advanced for that time. The engine was a 3 liters V8 90°, liquid-cooled, with two turbochargers, that could work at a maximum pressure of 3 bars; the four valves per cylinder were driven by double over head camshaft. The maximum power was 840 hp at 7000 rpm. Both Hewland, 5 gears. The wheels diameter was 15 inches at the front and 17 at the rear.