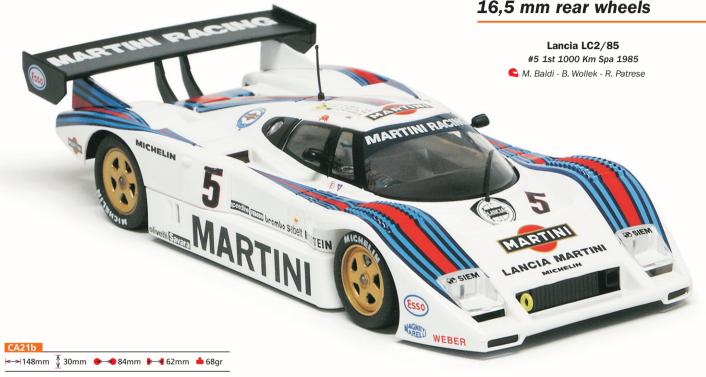

## Lancia LC2/85

EVO6 chassis Lighter body: 16,4 g New motor mount and pick-up 16,5 mm rear wheels

1:32

| Setup | ND Maget | Race Magnet | Suspension | Light | Digital SYSTEM SOCIAL SYSTEM SOCIAL S |
|-------|----------|-------------|------------|-------|--------------------------------------------------------------------------------------------------------------------------------------------------------------------------------------------------------------------------------------------------------------------------------------------------------------------------------------------------------------------------------------------------------------------------------------------------------------------------------------------------------------------------------------------------------------------------------------------------------------------------------------------------------------------------------------------------------------------------------------------------------------------------------------------------------------------------------------------------------------------------------------------------------------------------------------------------------------------------------------------------------------------------------------------------------------------------------------------------------------------------------------------------------------------------------------------------------------------------------------------------------------------------------------------------------------------------------------------------------------------------------------------------------------------------------------------------------------------------------------------------------------------------------------------------------------------------------------------------------------------------------------------------------------------------------------------------------------------------------------------------------------------------------------------------------------------------------------------------------------------------------------------------------------------------------------------------------------------------------------------------------------------------------------------------------------------------------------------------------------------------------|
| •     | •        | 0           | 0          | 0     | 0                                                                                                                                                                                                                                                                                                                                                                                                                                                                                                                                                                                                                                                                                                                                                                                                                                                                                                                                                                                                                                                                                                                                                                                                                                                                                                                                                                                                                                                                                                                                                                                                                                                                                                                                                                                                                                                                                                                                                                                                                                                                                                                              |

## Lancia LC2/85

The last version of LC2 was raced as a factory car in the late '85 and in the early '86; when Lancia Martini abandoned Endurance races, the car was raced by privateers till 1991. The 1985 Spa 1000 kilometers was the only victory of LC2 in a World Championship for Makes race. The car number 5 was driven by Mauro Baldi. Bob Wollek and Riccardo Patrese.