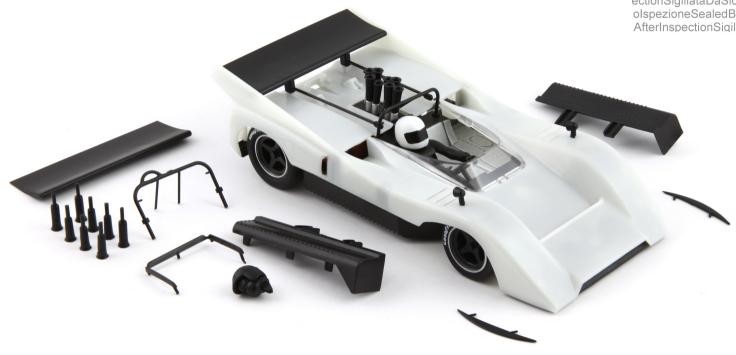

Product code: CA26z

Description: M8D white kit

New product

SealedBySlot.itAfterInspectionSigillataDaSlot.itDopol spezioneSealedBySlot.itAfterInspectionSigillataDaSlot.itDopolspezioneSealedBySlot.itDopolspezioneSealedBySlot.itAfterInspectionSigillataDaSlot.itDopolspezioneSealedBySlot.itAfterInspectionSigillataDa

- Unpainted kit for the McLaren M8D M8D/E.
- Sidewinder motor mount EVO6 with 0,5mm offset.
- 'V12/3 21500RPM' engine.
- Transmission ratio: 11/32
- Kit include one spare upgraded M8D chassis under the base (for this reason model is sealed with Slot.it seal of inspection)